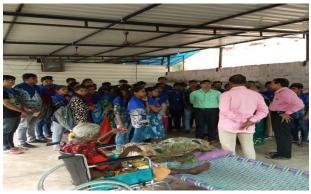

#### Visit to Rehabilitation Center for Mentally Challenged Women

## કોમર્સ કોલેજ મોડાસાદ્વારા એનએસએસ કે ની ઉજવણી

મોડાસા,તા.૨૫ | મુલાકાત લીધી હતી.વિદ્યાર્થીઓએ કોમર્સ કોલેજ મોડાસા દ્વારા આશ્રમમાં સેવાકીય યજ્ઞની સમજ એનએસએસ ડેની વિશિષ્ટ રીતે કેળવી હતી. આ મુલાકાતનું આયોજન ઉજવણી કરવામાં આવી હતી.જેમાં | પ્રોગામ ઓફીસર ડી.ઈલાબેન સગર ૪૨ સ્વયં સેવકોએ જય અંબે માનવ તથા ડિ.ગોપાલ વણકર દ્વારા કરવામાં સેવા ટ્રસ્ટ બાયડ સંચાલીત માનસિક આવ્યું હતું.આપ્રસંગે આશ્રમ કેમ્પસમાં વિકલાંગ મહિલા માટેના આશ્રમની વૃક્ષારોપણ કરવામાં આવ્યું હતું.