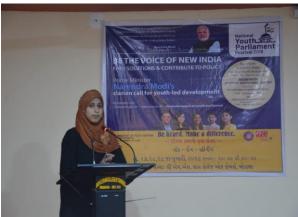

#### Photo Report -2018-19

#### **Know Your College Program**





#### **International Yoga Day Celebration**





#### **Celebration of Guru Purnima**





#### **Plantation at Hostel Campus**





#### **Dustbin Distribution**





First Aid Day





#### **NSS Orientation**





#### Cleanliness Drive at the Campus and off the Campus









#### Visit to Rehabilitation Center for Mentally Challenged Women





#### **Voter Awareness & Voter Registration**



#### **District Youth Parliament**





#### **Youth Leadership Training Program**





#### **Blood Donation**





#### NSS Special Camp at the adopted village Khadoda



#### **Women Empowerment**





#### **Finishing School**







#### **Felicitation of Achievers**





#### SHRI H S SHAH COLLEGE OF COMMERCE, MODASA



Tour to Mundra Port



## Competitions





## NCC





## Sports





#### Press & Media



# મોડાસા કોલેજમાં નવરાત્રિ મહોત્સવ ઊજવાયો

શીકા : મોડાસા મ. લા. ગાંધી ઉચ્ચ કેળવણી મંડળ સંચાલિક આર્ટ્સ અને કોમર્સ કૉલેજ-મોડાસામાં મા અંબાના આરાધનાના ઉપક્રમે શારદીય નવરાત્રિ મહોત્સવનું આયોજન કરવામાં આવ્યું હતું. જેમાં કૉલેજના પ્રથમ વર્ષથી એમ.એ. સુધીના વિદ્યાર્થી ભાઈ-બહેનો અને અધ્યાપક ભાઈ-બહેનો, વહીવટીય કર્મચારીઓ જોડાયા હતા.

# મોડાસા પાલિકા દ્વારા કોલેજ કેમ્પસમાં 500 વૃક્ષો વવાયા



મોડાસા | મોડાસા નગરપાલિકા દ્વારા