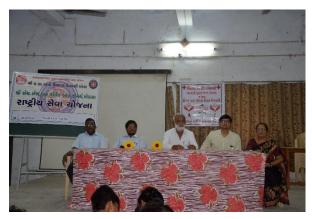

#### કોર્મસ કોલેજ મોડાસામાં યુનિ.કક્ષા ની શિબીર

મોડાસા,તા.૧૮ મ . લા . ગાંધી ઉ.કે.મંડળ સંચાલીત કોમર્સ મોડાસામાં હે. ઉ. ગુ. યુનિ. સંલગ્ન રાષ્ટ્રીય સેવા યોજના એકમના સહયોગથી युनि. ५क्षा नी त्रिहिवसीय

યુવા નેતૃત્વ તાલીમ શિબીર યોજાઈ હતી.જેમાં ૭૦થી વધુ વિદ્યાર્થીઓ જોડાયા હતા. આ શિબિરના ઉદઘાટન સમારોહમાં ર્ડા.કમલકુમાર કર,રીજીયોનલ ડાયરેક્ટરએન.એસ.એસ.,ર્ડા.દર્શના જોશી ઉપસ્થિત રહયા હતા. આ કાર્યક્રમમાં મંડળના પ્રમુખ નવીનચંદ્ર મોદી,નગરપાલિકા પ્રમુખ સુભાષભાઈ શાહ હાજર રહી પ્રોત્સાહન પુરૂ પાડયું હતું.