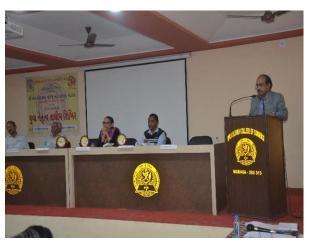

#### કોર્મસ કોલેજ મોડાસામાં યુનિ.કક્ષા ની શિબીર

મોડાસા,તા.૧૮ મ . લા . ગાંધી ઉ.કે.મંડળ સંચાલીત કોમર્સ મોડાસામાં હે. ઉ. ગુ. યુનિ. સંલગ્ન રાષ્ટ્રીય સેવા યોજના એકમના સહયોગથી युनि. ५क्षा नी त्रिहिवसीय

યુવા નેતૃત્વ તાલીમ શિબીર યોજાઈ હતી.જેમાં ૭૦થી વધુ વિદ્યાર્થીઓ જોડાયા હતા. આ શિબિરના ઉદઘાટન સમારોહમાં ર્ડા.કમલકુમાર કર,રીજીયોનલ ડાયરેક્ટરએન.એસ.એસ.,ર્ડા.દર્શના જોશી ઉપસ્થિત રહયા હતા. આ કાર્યક્રમમાં મંડળના પ્રમુખ નવીનચંદ્ર મોદી,નગરપાલિકા પ્રમુખ સુભાષભાઈ શાહ હાજર રહી પ્રોત્સાહન પુરૂ પાડયું હતું.