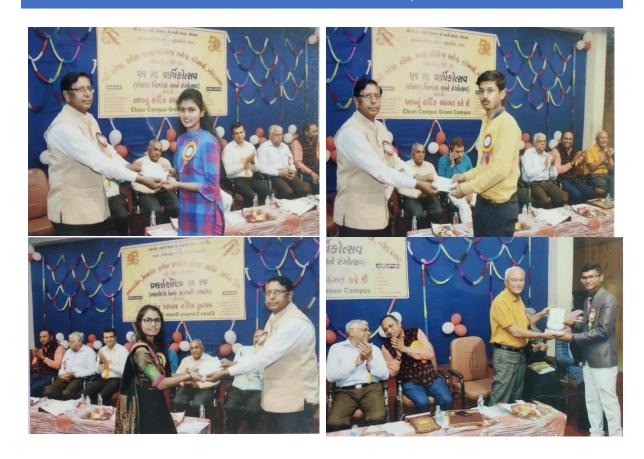

#### Photo Report -2018-19

#### **Know Your College Program**





#### **International Yoga Day Celebration**





#### **Celebration of Guru Purnima**





#### **Plantation at Hostel Campus**





#### **Dustbin Distribution**





First Aid Day





#### **NSS Orientation**





#### Cleanliness Drive at the Campus and off the Campus









#### Visit to Rehabilitation Center for Mentally Challenged Women





#### **Voter Awareness & Voter Registration**



#### **District Youth Parliament**





#### **Youth Leadership Training Program**





#### **Blood Donation**





#### NSS Special Camp at the adopted village Khadoda



#### **Women Empowerment**





#### **Finishing School**







#### **Felicitation of Achievers**





#### SHRI H S SHAH COLLEGE OF COMMERCE, MODASA



Tour to Mundra Port



## Competitions





## NCC





## Sports





#### Press & Media



# મોડાસા કોલેજમાં નવરાત્રિ મહોત્સવ ઊજવાયો

શીકા : મોડાસા મ. લા. ગાંધી ઉચ્ચ કેળવણી મંડળ સંચાલિક આર્ટ્સ અને કોમર્સ કૉલેજ-મોડાસામાં મા અંબાના આરાધનાના ઉપક્રમે શારદીય નવરાત્રિ મહોત્સવનું આયોજન કરવામાં આવ્યું હતું. જેમાં કૉલેજના પ્રથમ વર્ષથી એમ.એ. સુધીના વિદ્યાર્થી ભાઈ-બહેનો અને અધ્યાપક ભાઈ-બહેનો, વહીવટીય કર્મચારીઓ જોડાયા હતા.

# મોડાસા પાલિકા દ્વારા કોલેજ કેમ્પસમાં 500 વૃક્ષો વવાયા



મોડાસા | મોડાસા નગરપાલિકા દ્વારા કોર્મસ કોલેજના સહયોગથી કોલેજ કેમ્પસમાં વૃક્ષારોપણ કાર્યક્રમ યોજાયો હતો. જેમાં પાલિકાના પ્રમુખ સુભાષ શાહ, ડો.ધનશ્યામશાહ, કોર્મસ કોલેજના પ્રિન્સી. ડૉ. સુધિર જોષી, પાલિકોના <u>કારોબારી અધ્યક્ષ રૂપેશ ઝાલા સહિત કોલેજના છાત્રોની હાજરીમાં</u> કોલેજ કમ્પસમાં 500 જેટલા વૃક્ષો રોપાયા હતા. રાષ્ટ્રી