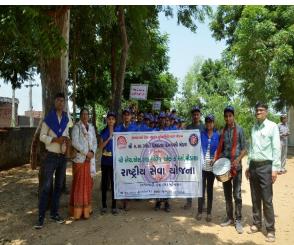

#### કોર્મસ કોલેજ મોડાસામાં યુનિ.કક્ષા ની શિબીર

મોડાસા,તા.૧૮ મ . લા . ગાંધી ઉ.કે.મંડળ સંચાલીત કોમર્સ મોડાસામાં હે. ઉ. ગુ. યુનિ. સંલગ્ન રાષ્ટ્રીય સેવા યોજના એકમના સહયોગથી युनि. ५क्षा नी त्रिहिवसीय

યુવા નેતૃત્વ તાલીમ શિબીર યોજાઈ હતી.જેમાં ૭૦થી વધુ વિદ્યાર્થીઓ જોડાયા હતા. આ શિબિરના ઉદઘાટન સમારોહમાં ર્ડા.કમલકુમાર કર,રીજીયોનલ ડાયરેક્ટરએન.એસ.એસ.,ર્ડા.દર્શના જોશી ઉપસ્થિત રહયા હતા. આ કાર્યક્રમમાં મંડળના પ્રમુખ નવીનચંદ્ર મોદી,નગરપાલિકા પ્રમુખ સુભાષભાઈ શાહ હાજર રહી પ્રોત્સાહન પુરૂ પાડયું હતું.