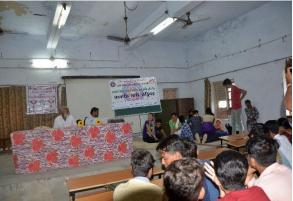

## કોમર્સ કોલેજ મોડાસાદ્વારા એનએસએસ કે ની ઉજવણી

મોડાસા,તા.૨૫ | મુલાકાત લીધી હતી.વિદ્યાર્થીઓએ કોમર્સ કોલેજ મોડાસા દ્વારા આશ્રમમાં સેવાકીય યજ્ઞની સમજ એનએસએસ ડેની વિશિષ્ટ રીતે કેળવી હતી. આ મુલાકાતનું આયોજન ઉજવણી કરવામાં આવી હતી.જેમાં | પ્રોગામ ઓફીસર ડી.ઈલાબેન સગર ૪૨ સ્વયં સેવકોએ જય અંબે માનવ તથા ડિ.ગોપાલ વણકર દ્વારા કરવામાં સેવા ટ્રસ્ટ બાયડ સંચાલીત માનસિક આવ્યું હતું.આપ્રસંગે આશ્રમ કેમ્પસમાં વિકલાંગ મહિલા માટેના આશ્રમની વૃક્ષારોપણ કરવામાં આવ્યું હતું.