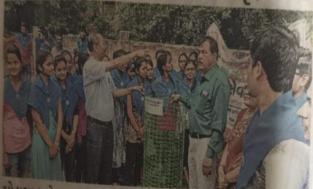

#### કોર્મસ કોલેજ મોડાસામાં યુનિ.કક્ષા ની શિબીર

મોડાસા,તા.૧૮ મ . લા . ગાંધી ઉ.કે.મંડળ સંચાલીત કોમર્સ મોડાસામાં હે. ઉ. ગુ. યુનિ. સંલગ્ન રાષ્ટ્રીય સેવા યોજના એકમના સહયોગથી युनि. ५क्षा नी त्रिहिवसीय

યુવા નેતૃત્વ તાલીમ શિબીર યોજાઈ હતી.જેમાં ૭૦થી વધુ વિદ્યાર્થીઓ જોડાયા હતા. આ શિબિરના ઉદઘાટન સમારોહમાં ર્ડા.કમલકુમાર કર,રીજીયોનલ ડાયરેક્ટરએન.એસ.એસ.,ર્ડા.દર્શના જોશી ઉપસ્થિત રહયા હતા. આ કાર્યક્રમમાં મંડળના પ્રમુખ નવીનચંદ્ર મોદી,નગરપાલિકા પ્રમુખ સુભાષભાઈ શાહ હાજર રહી પ્રોત્સાહન પુરૂ પાડયું હતું.