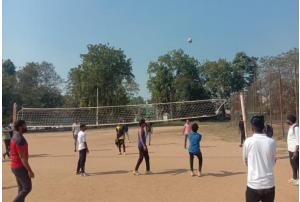

#### **International Yoga Day Celebration**





#### **Celebration of Guru Purnima**





#### **Plantation at Hostel Campus**





#### **Dustbin Distribution**





First Aid Day





#### **NSS Orientation**





#### Cleanliness Drive at the Campus and off the Campus









#### Visit to Rehabilitation Center for Mentally Challenged Women





#### **Voter Awareness & Voter Registration**



#### **District Youth Parliament**





#### **Youth Leadership Training Program**





#### **Blood Donation**





#### NSS Special Camp at the adopted village Khadoda



#### **Women Empowerment**





#### **Finishing School**







#### **Felicitation of Achievers**





#### SHRI H S SHAH COLLEGE OF COMMERCE, MODASA



Tour to Mundra Port



## Competitions





## NCC





## Sports





#### Press & Media



# મોડાસા કોલેજમાં નવરાત્રિ મહોત્સવ ઊજવાયો

શીકા : મોડાસા મ. લા. ગાંધી ઉચ્ચ કેળવણી મંડળ સંચાલિક આર્ટ્સ અને કોમર્સ કૉલેજ-મોડાસામાં મા અંબાના આરાધનાના ઉપક્રમે શારદીય નવરાત્રિ મહોત્સવનું આયોજન કરવામાં આવ્યું હતું. જેમાં કૉલેજના પ્રથમ વર્ષથી એમ.એ. સુધીના વિદ્યાર્થી ભાઈ-બહેનો અને અધ્યાપક ભાઈ-બહેનો, વહીવટીય કર્મચારીઓ જોડાયા હતા.

# મોડાસા પાલિકા દ્વારા કોલેજ કેમ્પસમાં 500 વૃક્ષો વવાયા



મોડાસા | મોડાસા નગરપાલિકા દ્વારા કોર્મસ કોલેજના સહયોગથી કોલેજ કેમ્પસમાં વૃક્ષારોપણ કાર્યક્રમ યોજાયો હતો. જેમાં પાલિકાના પ્રમુખ સુભાષ શાહ, ડો.ધનશ્યામશાહ, કોર્મસ કોલેજના પ્રિન્સી. ડૉ. સુધિર જોષી, પાલિકોના <u>કારોબારી અધ્યક્ષ રૂપેશ ઝાલા સહિત કોલેજના છાત્રોની હાજરીમાં</u> કોલેજ કમ્પસમાં 500 જેટલા વૃક્ષો રોપાયા હતા. રાષ્ટ્રીય સેવા અંતર્ગત રાખવામાં આવેલા આ કાર્યક્રમને એચ.એસ.શાહ ઓફ કોર્મસ કોલેજના