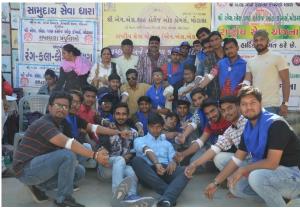

#### Photo Report -2018-19

#### **Know Your College Program**





#### **International Yoga Day Celebration**





#### **Celebration of Guru Purnima**





#### **Plantation at Hostel Campus**





#### **Dustbin Distribution**





First Aid Day





#### **NSS Orientation**





#### Cleanliness Drive at the Campus and off the Campus









#### Visit to Rehabilitation Center for Mentally Challenged Women





#### **Voter Awareness & Voter Registration**



#### **District Youth Parliament**





#### **Youth Leadership Training Program**





#### **Blood Donation**





#### NSS Special Camp at the adopted village Khadoda



#### **Women Empowerment**





#### **Finishing School**







#### **Felicitation of Achievers**





#### SHRI H S SHAH COLLEGE OF COMMERCE, MODASA



Tour to Mundra Port



## Competitions





## NCC





## Sports





#### Press & Media



# મોડાસા કોલેજમાં નવરાત્રિ મહોત્સવ ઊજવાયો

શીકા : મોડાસા મ. લા. ગાંધી ઉચ્ચ કેળવણી મંડળ સંચાલિક આર્ટ્સ અને કોમર્સ કૉલેજ-મોડાસામાં મા અંબાના આરાધનાના ઉપક્રમે શારદીય નવરાત્રિ મહોત્સવનું આયોજન કરવામાં આવ્યું હતું. જેમાં કૉલેજના પ્રથમ વર્ષથી એમ.એ. સુધીના વિદ્યાર્થી ભાઈ-બહેનો અને અધ્યાપક ભાઈ-બહેનો, વહીવટીય કર્મચારીઓ જોડાયા હતા.

# મોડાસા પાલિકા દ્વારા કોલેજ કેમ્પસમાં 500 વૃક્ષો વવાયા



મોડાસા | મોડાસા નગરપાલિકા દ્વારા કોર્મસ કોલેજના સહયોગથી કોલેજ કેમ્પસમાં વૃક્ષારોપણ કાર્યક્રમ યોજાયો હતો. જેમાં