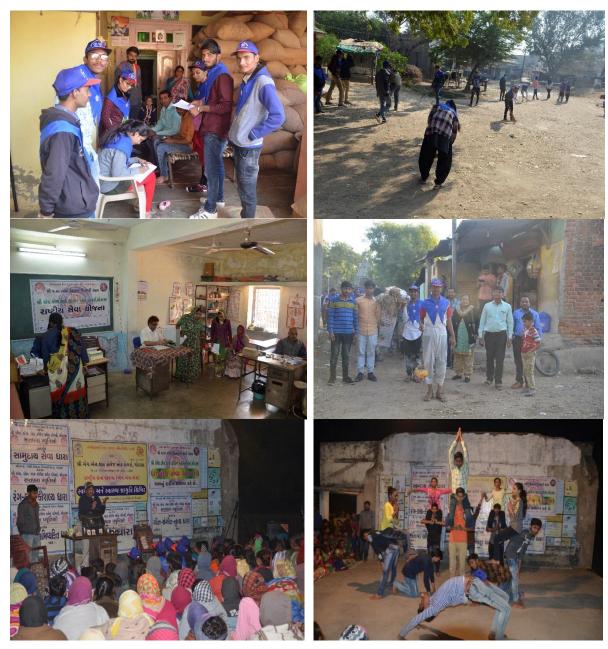

#### NSS Special Camp at the adopted village Khadoda

આયુર્વદ), પશુ રોગ નિદાન, પાડયું હતું.

મોડાસા,તા. ૨૮ | ૨ક્તદાન, બ્લડ ગ્રુપ ટેસ્ટ, ગામ સફાઇ મ.લા.ગાંધી ઉ.કે.મંડ**ળ સંચાલીત જેવા કાર્યક્ર**મ ઉપરાંત વ્યાખ્યાનો કોયસ કોલેજ મોડાસા સંલગ્ન યોજવામાં આવ્યા હતા.વિવિધ એનએસએસ યુનિટ દ્વારા મોડાસા સાંસ્કૃતિક કાર્યક્રમો દ્વારા મનોરંજન તાલુકાના ખડોદા ગામે શિબીરનું <u>યુક્ત લોક</u> જાગૃતિના પ્રયત્ન કર્યો વાયોજન કરવામાં આવ્યું હતું.**શિબીર** હતો.**શિબીર** દરમ્યાન આચાર્ય દરમ્યાન વિદ્યાર્થીઓ હારા પ્રભાત ડી.સુધીર જોશી, કેળવણી મંડળના पाय, व्यसन मुक्ति रेली, प्रमुख नवीनयंद्र मोही, ઉपप्रमुख વર્ષરોગ નિદાન અલોપેથી- સહિત ઉપસ્થિત રહી પ્રોત્સાહન પુર