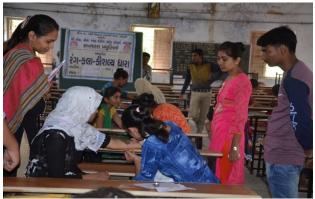

Your College Program**





#### **International Yoga Day Celebration**





#### **Celebration of Guru Purnima**





#### **Plantation at Hostel Campus**





#### **Dustbin Distribution**





First Aid Day





#### **NSS Orientation**





#### Cleanliness Drive at the Campus and off the Campus









#### Visit to Rehabilitation Center for Mentally Challenged Women





#### **Voter Awareness & Voter Registration**



#### **District Youth Parliament**





#### **Youth Leadership Training Program**





#### **Blood Donation**





#### NSS Special Camp at the adopted village Khadoda



#### **Women Empowerment**





#### **Finishing School**







#### **Felicitation of Achievers**





#### SHRI H S SHAH COLLEGE OF COMMERCE, MODASA



Tour to Mundra Port



## Competitions





## NCC





## Sports





#### Press & Media



# મોડાસા કોલેજમાં નવરાત્રિ મહોત્સવ ઊજવાયો

શીકા : મોડાસા મ. લા. ગાંધી ઉચ્ચ કેળવણી મંડળ સંચાલિક આર્ટ્સ અને કોમર્સ કૉલેજ-મોડાસામાં મા અંબાના આરાધનાના ઉપક્રમે શારદીય નવરાત્રિ મહોત્સવનું આયોજન કરવામાં આવ્યું હતું. જેમાં કૉલેજના પ્રથમ વર્ષથી એમ.એ. સુધીના વિદ્યાર્થી ભાઈ-બહેનો અને અધ્યાપક ભાઈ-બહેનો, વહીવટીય કર્મચારીઓ જોડાયા હતા.

# મોડાસા પાલિકા દ્વારા કોલેજ કેમ્પસમાં 500 વૃક્ષો વવાયા



મોડાસા | મોડાસા નગરપાલિકા દ્વારા કોર્મસ કોલેજના સહયોગથી કોલેજ કેમ્પસમાં વૃક્ષારોપણ કાર્યક્રમ યોજાયો હતો. જેમાં પાલિકાના પ્રમુખ સુભાષ શાહ, ડો.ધનશ્યામશાહ, કોર્મસ કોલેજના પ્રિન્સી. ડૉ. સુધિર જોષી, પાલિકોના <u>કારોબારી અધ્યક્ષ રૂપેશ ઝાલા સહિત કોલેજના છાત્રોની હાજરીમાં</u> કોલેજ કમ્પસમાં 500 જેટલા વૃક્ષો રોપાયા હતા. રાષ્ટ્રીય સેવા અંતર્ગત રાખવામાં આવેલા આ કાર્યક્રમને