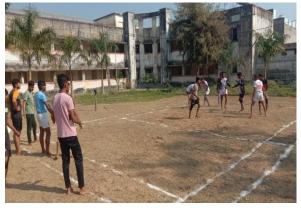

#### **International Yoga Day Celebration**





#### **Celebration of Guru Purnima**





#### **Plantation at Hostel Campus**





#### **Dustbin Distribution**





First Aid Day





#### **NSS Orientation**





#### Cleanliness Drive at the Campus and off the Campus









#### Visit to Rehabilitation Center for Mentally Challenged Women





#### **Voter Awareness & Voter Registration**



#### **District Youth Parliament**





#### **Youth Leadership Training Program**





#### **Blood Donation**





#### NSS Special Camp at the adopted village Khadoda



#### **Women Empowerment**





#### **Finishing School**







#### **Felicitation of Achievers**





#### SHRI H S SHAH COLLEGE OF COMMERCE, MODASA



Tour to Mundra Port



## Competitions





## NCC





## Sports





#### Press & Media



# મોડાસા કોલેજમાં નવરાત્રિ મહોત્સવ ઊજવાયો

શીકા : મોડાસા મ. લા. ગાંધી ઉચ્ચ કેળવણી મંડળ સંચાલિક આર્ટ્સ અને કોમર્સ કૉલેજ-મોડાસામાં મા અંબાના આરાધનાના ઉપક્રમે શારદીય નવરાત્રિ મહોત્સવનું આયોજન કરવામાં આવ્યું હતું. જેમાં કૉલેજના પ્રથમ વર્ષથી એમ.એ. સુધીના વિદ્યાર્થી ભાઈ-બહેનો અને અધ્યાપક ભાઈ-બહેનો, વહીવટીય કર્મચારીઓ જોડાયા હતા.

# મોડાસા પાલિકા દ્વારા કોલેજ કેમ્પસમાં 500 વૃક્ષો વવાયા



મોડાસા | મોડાસા નગરપાલિકા દ્વારા કોર્મસ કોલેજના સહયોગથી કોલેજ કેમ્પસમાં વૃક્ષારોપણ કાર્યક્રમ યોજાયો હતો. જેમાં પાલિકાના પ્રમુખ સુભાષ શાહ, ડો.ધનશ્યામશાહ, કોર્મસ કોલેજના પ્રિન્સી. ડૉ. સુધિર જોષી, પાલિકોના <u>કારોબારી અધ્યક્ષ રૂપેશ ઝાલા સહિત કોલેજના છાત્રોની હાજરીમાં</u> કોલેજ કમ્પસમાં 500 જેટલા વૃક્ષો રોપાયા હતા. રાષ્ટ્રીય સેવા અંતર્ગત રાખવામાં આવેલા આ કાર્યક્રમને એચ.એસ.શાહ ઓફ કોર્મસ કોલેજ