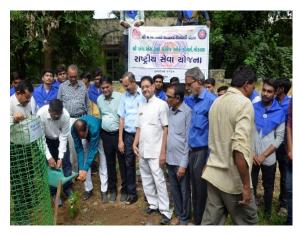

# મોડાસા પાલિકા દ્વારા કોલેજ કેમ્પસમાં 500 વૃક્ષો વવાયા

મોડાસા | મોડાસા નગરપાલિકા દ્વારા કોર્મસ કોલેજના સહયોગથી કોલેજ કેમ્પસમાં વૃક્ષારોપણ કાર્યક્રમ યોજાયો હતો. જેમાં પાલિકાના પ્રમુખ સુભાષ શાહ, ડો.ધનશ્યામશાહ, કોર્મસ કોલેજના પ્રિન્સી. ડૉ. સુધિર જોષી, પાલિકોના <u>કારોબારી અધ્યક્ષ રૂપેશ ઝાલા સહિત કોલેજના છાત્રોની હાજરીમાં</u> કોલેજ કમ્પસમાં 500 જેટલા વૃક્ષો રોપાયા હતા. રાષ્ટ્રીય સેવા અંતર્ગત રાખવામાં આવેલા આ કાર્યક્રમને એચ.એસ.શાહ ઓફ કોર્મસ કોલેજના છાત્રોએ સફળ બનાવ્યો હતો. તેમજ વૃક્ષોનું જતન કરવા માટે છાત્રોએ નીમ લીધા હતા.